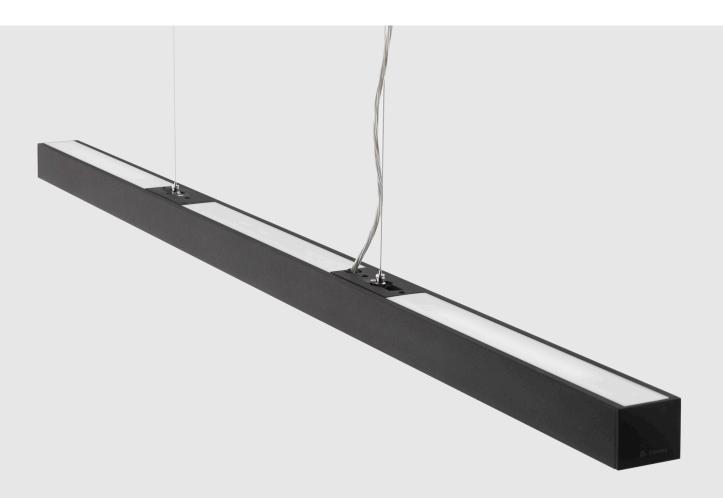

## Perfect workstation lighting

The C81-P is a slender pendant luminaire with a contemporary design. Its slimmer aluminium profile housing has a more modern appearance – sharp edges, no visible screws in the end caps and an attractive selection of optics. The C81-P was designed specifically with LED technology in mind. It offers a high efficacy of up to 150 lm/W, with improved sensors, minimised glare and possible separate up- and downlight functionality. This makes it a go-to solution for small cell offices, open-plan offices and meeting rooms.

By arranging the space-consuming electrical components in the centre of the luminaire, space is freed up towards the ends for the light itself, while keeping the luminaire compact in size, so that a break in the light's monotony occurs.

In short: the design has been kept simple and sleek, while the optical lighting technology is advanced and efficient. All wrapped in a solid and compact aluminium housing.