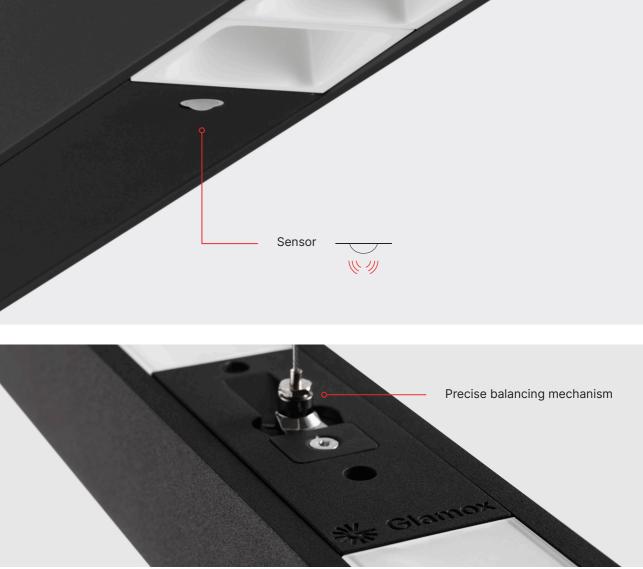

## Perfect workstation lighting

The C81-P is a slender pendant luminaire with a contemporary design. Its slimmer aluminium profile housing has a more modern appearance – sharp edges, no visible screws in the end caps and an attractive selection of optics. The C81-P was designed specifically with LED technology in mind. It offers a high efficacy of up to 150 lm/W, with improved sensors, minimised glare and possible separate up- and downlight functionality. This makes it a go-to solution for small cell offices, open-plan offices and meeting rooms.

## The right smart light

By combining the C81-P with smart technology, you can gain a lighting solution that provides great benefits and is perfectly tailored to your needs, different tasks and purposes.

Features like daylight and presence sensing drastically reduce energy consumption, often by 90% or more in refurbishment projects. With smart use of energy, the installation's lifetime is also extended. Another advantage of using smart lighting is optimising the light quality and achieving outstanding visual comfort thanks to solutions that mimic the qualities of daylight.