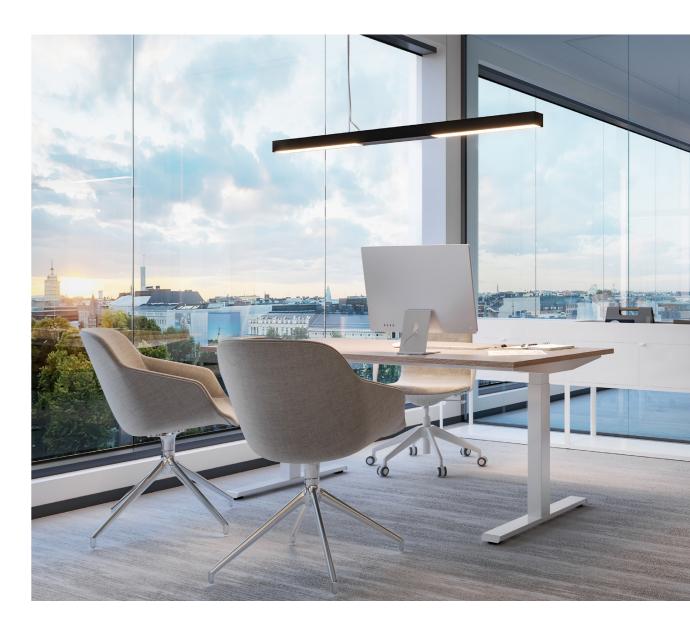

## Perfect workstation lighting

The C81-P is a slender pendant luminaire with a contemporary design. Its slimmer aluminium profile housing has a more modern appearance – sharp edges, no visible screws in the end caps and an attractive selection of optics. The C81-P was designed specifically with LED technology in mind. It offers a high efficacy of up to 150 lm/W, with improved sensors, minimised glare and possible separate up- and downlight functionality. This makes it a go-to solution for small cell offices, open-plan offices and meeting rooms.