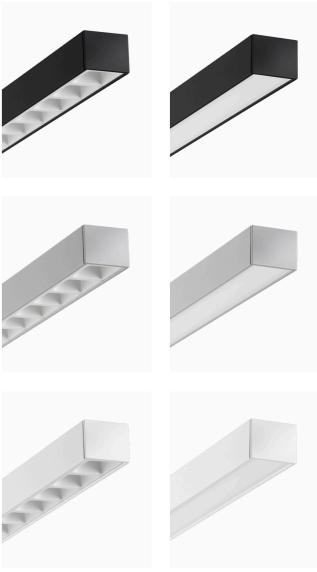

## Choose the right variant for your task

You can choose the right C81-P variant for any task by selecting the optics that suit your needs. The silver matte reflector provides exceptional efficiency at the workplace, while the white matte reflector creates a particularly elegant impression if you have high aesthetic aspirations. Microprismatic variants provide additional glare control, but all versions of the luminaire feature a blind spot in the middle, which also prevents excessive dazzling. This feature is especially useful at individual workstations. You can mix the colour of the body and the optics to obtain the best visual result for your space.

Silver matte reflector (SM)

- The highest efficiency
- The best glare control
- Highly technical design

## White matte reflector (WM)

- Exceptional aesthetics
- High efficiency

## Microprism (MP)

- A fully illuminated diffuser
- High light uniformity
- Very good glare control

The distance between the suspension wires is a perfect fit for modular ceilings and additionally shortens installation time. The wires placed at the centre of the luminaire underline the modular division of the optics and harmonise with the design of the ceiling.