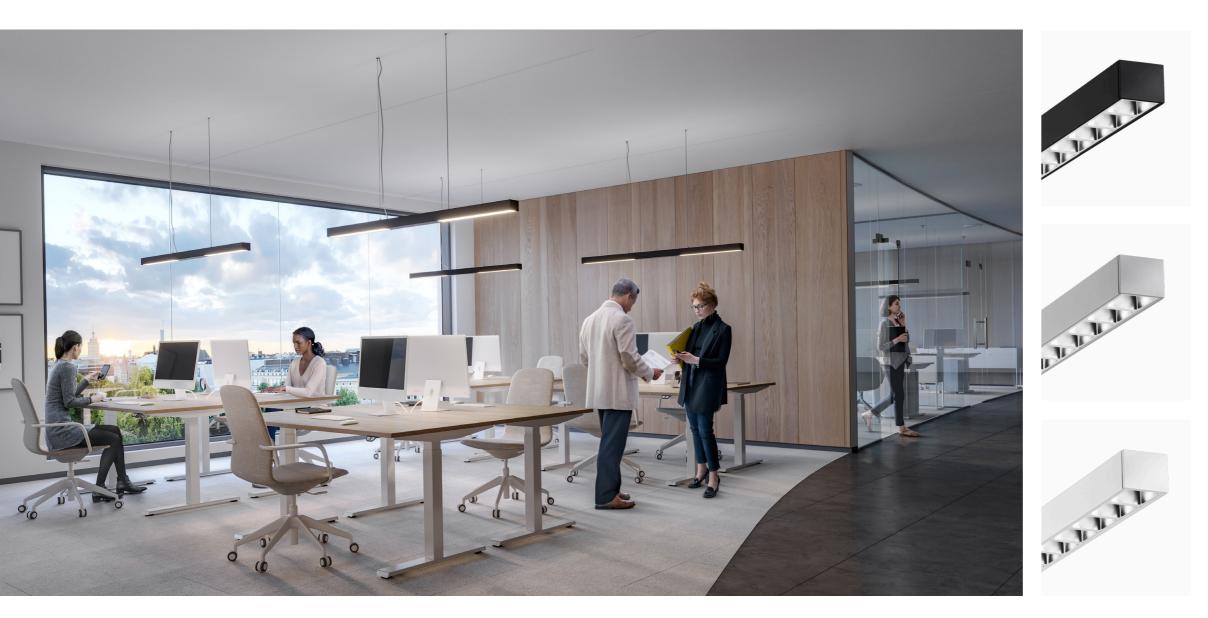

## Choose the right variant for your task

You can choose the right C81-P variant for any task by selecting the optics that suit your needs. The silver matte reflector provides exceptional efficiency at the workplace, while the white matte reflector creates a particularly elegant impression if you have high aesthetic aspirations. Microprismatic variants provide additional glare control, but all versions of the luminaire feature a blind spot in the middle, which also prevents excessive dazzling. This feature is especially useful at individual workstations. You can mix the colour of the body and the optics to obtain the best visual result for your space.

## Perfect workstation lighting

The C81-P is a slender pendant luminaire with a contemporary design. Its slimmer aluminium profile housing has a more modern appearance – sharp edges, no visible screws in the end caps and an attractive selection of optics. The C81-P was designed specifically with LED technology in mind. It offers a high efficacy of up to 150 lm/W, with improved sensors, minimised glare and possible separate up- and downlight functionality. This makes it a go-to solution for small cell offices, open-plan offices and meeting rooms.