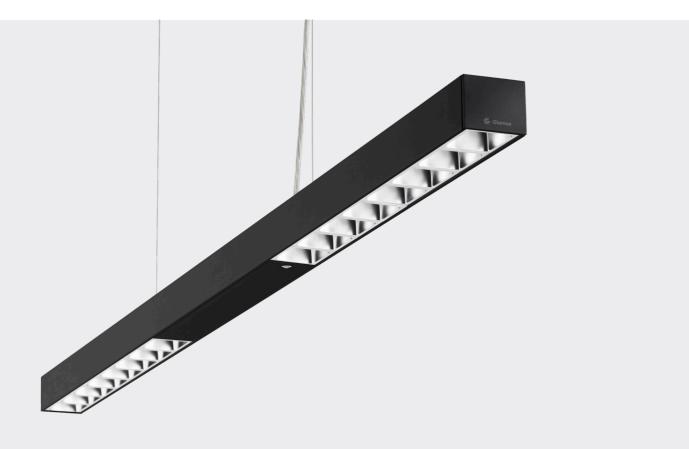

## Choose the right variant for your task

You can choose the right C81-P variant for any task by selecting the optics that suit your needs. The silver matte reflector provides exceptional efficiency at the workplace, while the white matte reflector creates a particularly elegant impression if you have high aesthetic aspirations. Microprismatic variants provide additional glare control, but all versions of the luminaire feature a blind spot in the middle, which also prevents excessive dazzling. This feature is especially useful at individual workstations. You can mix the colour of the body and the optics to obtain the best visual result for your space.

## Microprism (MP)

- A fully illuminated diffuser
- High light uniformity
- Very good glare control

The distance between the suspension wires is a perfect fit for modular ceilings and additionally shortens installation time. The wires placed at the centre of the luminaire underline the modular division of the optics and harmonise with the design of the ceiling.

Silver matte reflector (SM)

- The highest efficiency
- The best glare control
- Highly technical design