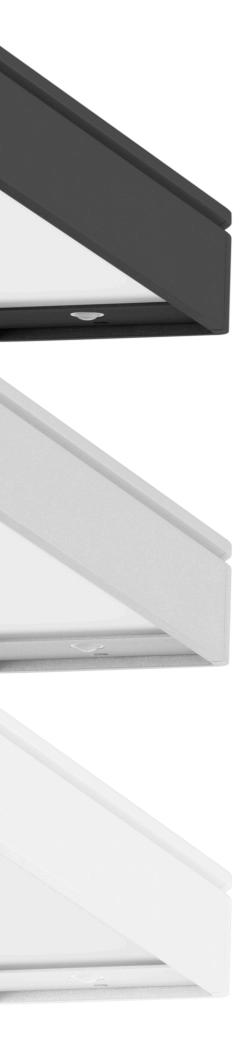

## Functional and elegant

The Glamox C88-P is a compact pendant luminaire that offers exceptional lighting quality and superb glare protection. Its remarkably slim and elegant shape features an all-aluminium finish with attractive details – an accent groove, slightly rounded corners, and no visible screws. The product is powder-coated in three universal colours, making it the perfect addition to the interior design in various types of spaces. Uniform and energy-efficient light is important for achieving adequate visual comfort in any room. This is especially true in educational facilities and diverse working environments.