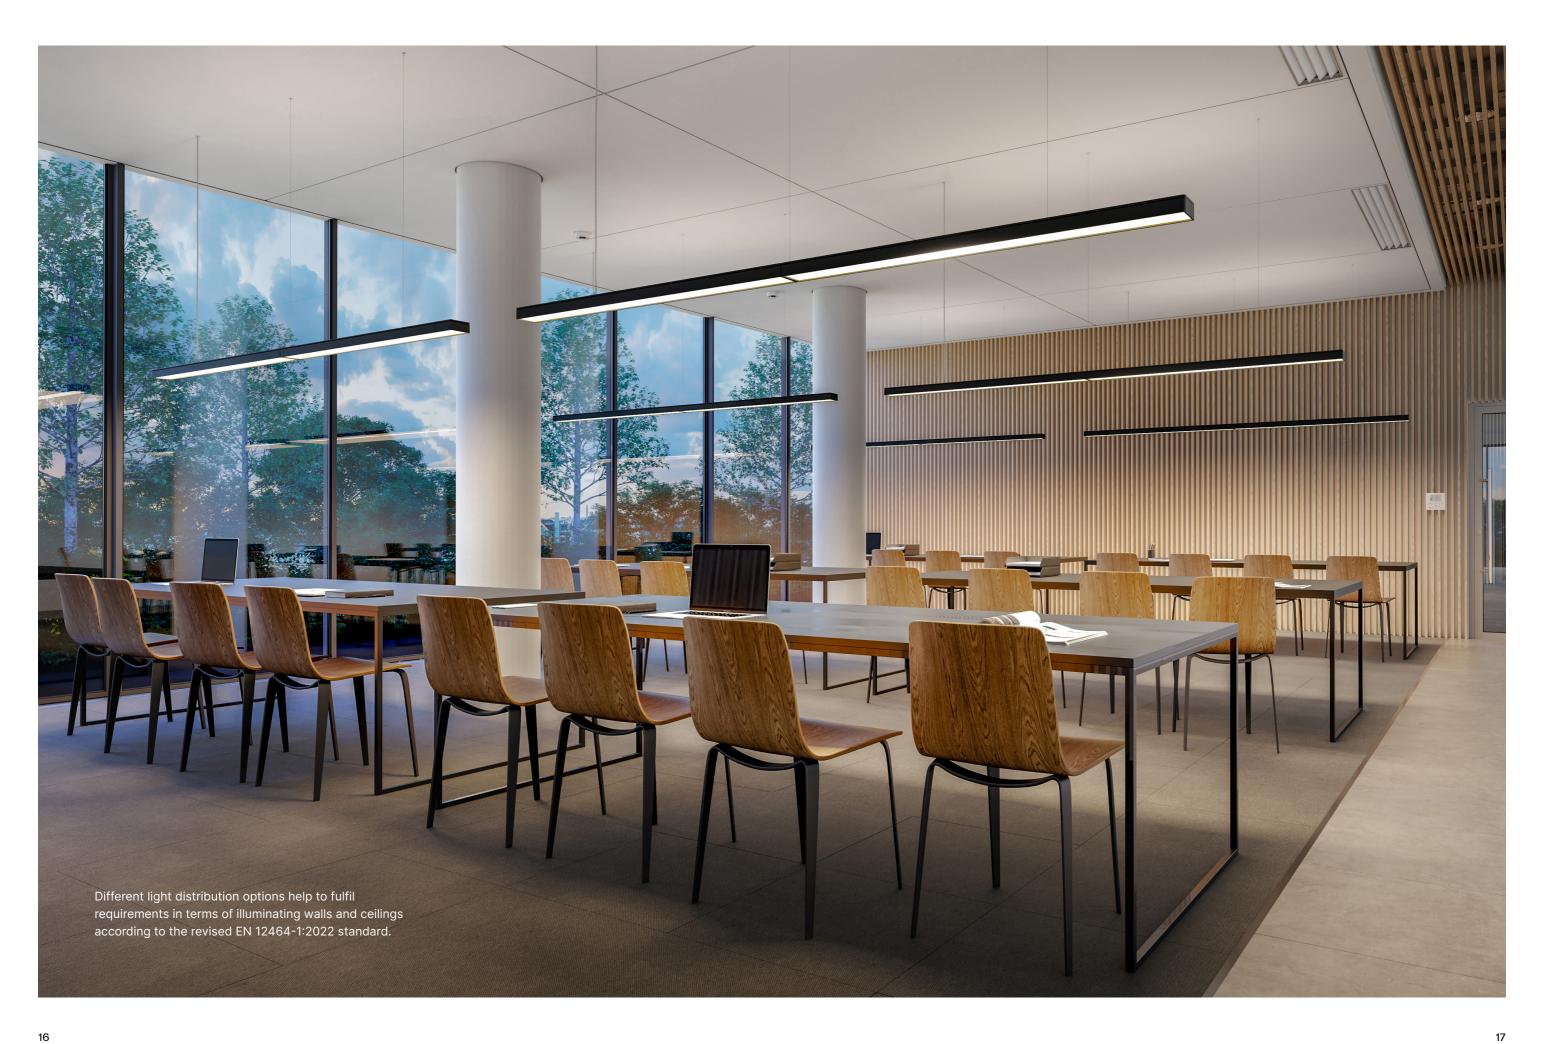

# Long lines of uniform light

A homogenous luminance can be achieved in long light lines and a discreet bracket allows for the continuous mounting of the C88-P. This is especially advantageous in offices, where long lines of luminaires can be combined above the employees' desks, or in conference rooms, creating uniform, exceptionally comfortable light for the best possible visual conditions.

The right lighting solutions help create the experience of comfortable, flexible and stimulating educational environments. The microprismatic, edge-lit optics have a large luminous surface that provides a uniform light output. This creates a soft, incredibly natural-looking illumination. The large luminous surface of the C88-P makes it suitable for creating Human-Centric Lighting