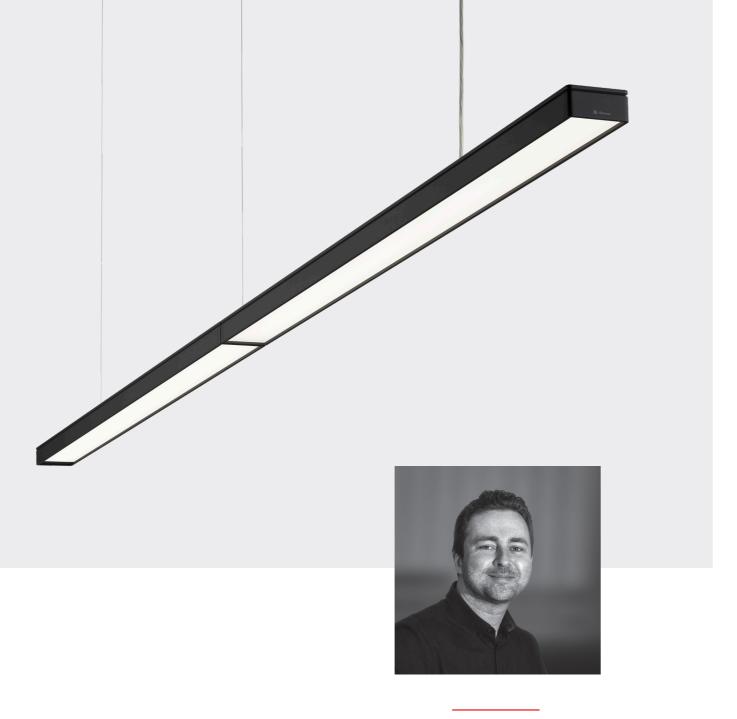

# An elegant all-rounder

Glamox C88-P

Magnus Hjelmås Designer

"

C88-P was designed to be a high-quality luminaire that will fit comfortably into a multitude of architectural environments.

It is equipped with state-of-the-art optics that ensure that the light is perfectly distributed and provides a comfortable light with low glare.

# Long lines of uniform light

A homogenous luminance can be achieved in long light lines and a discreet bracket allows for the continuous mounting of the C88-P. This is especially advantageous in offices, where long lines of luminaires can be combined above the employees' desks, or in conference rooms, creating uniform, exceptionally comfortable light for the best possible visual conditions.