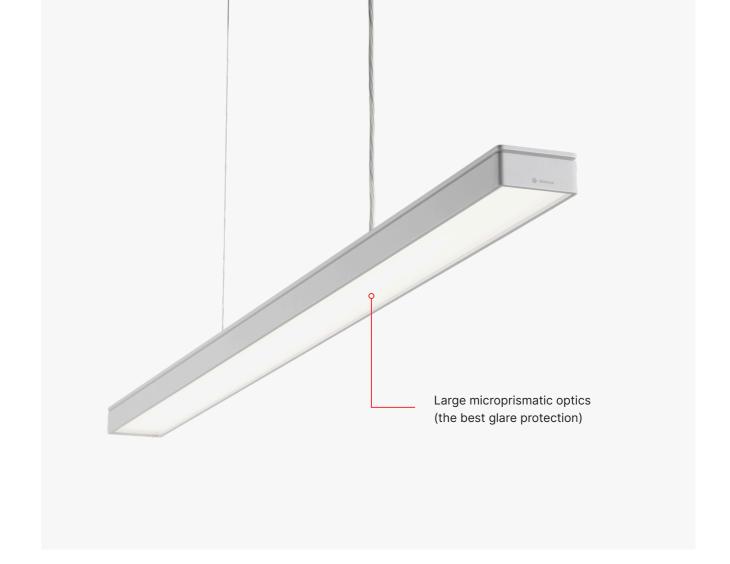

The right lighting solutions help create the experience of comfortable, flexible and stimulating educational environments. The microprismatic, edge-lit optics have a large luminous surface that provides a uniform light output. This creates a soft, incredibly natural-looking illumination. The large luminous surface of the C88-P makes it suitable for creating Human-Centric Lighting