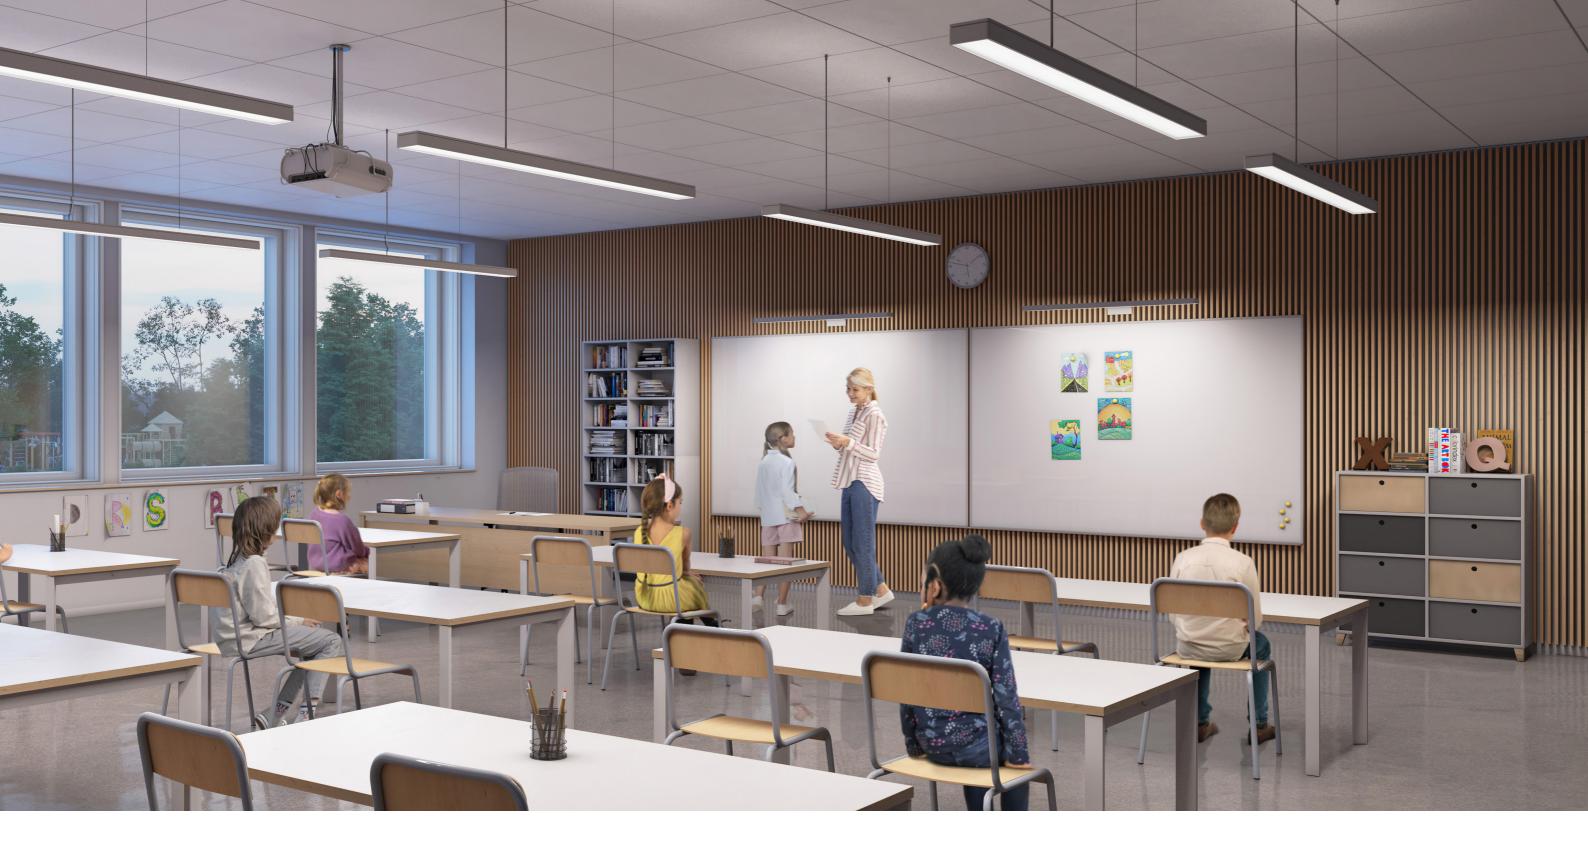

### The right light

Well-selected lighting is essential for reading and writing. It positively affects the ability to concentrate and improves your learning efficiency. It's important to ensure the highest quality of the lighting in classrooms – it must absolutely be photobiologically safe for the students' eyesight.

The right lighting solutions help create the experience of comfortable, flexible and stimulating educational environments. The microprismatic, edge-lit optics have a large luminous surface that provides a uniform light output. This creates a soft, incredibly natural-looking illumination. The large luminous surface of the C88-P makes it suitable for creating Human-Centric Lighting

solutions, supporting the students' and teachers' circadian rhythms and boosting their energy levels. It's also cord switch-dimmable and has a high luminous efficacy of 140 lm/W. Improved sensor solutions and row mounting options add to this product's energy efficiency as well as its functionality.