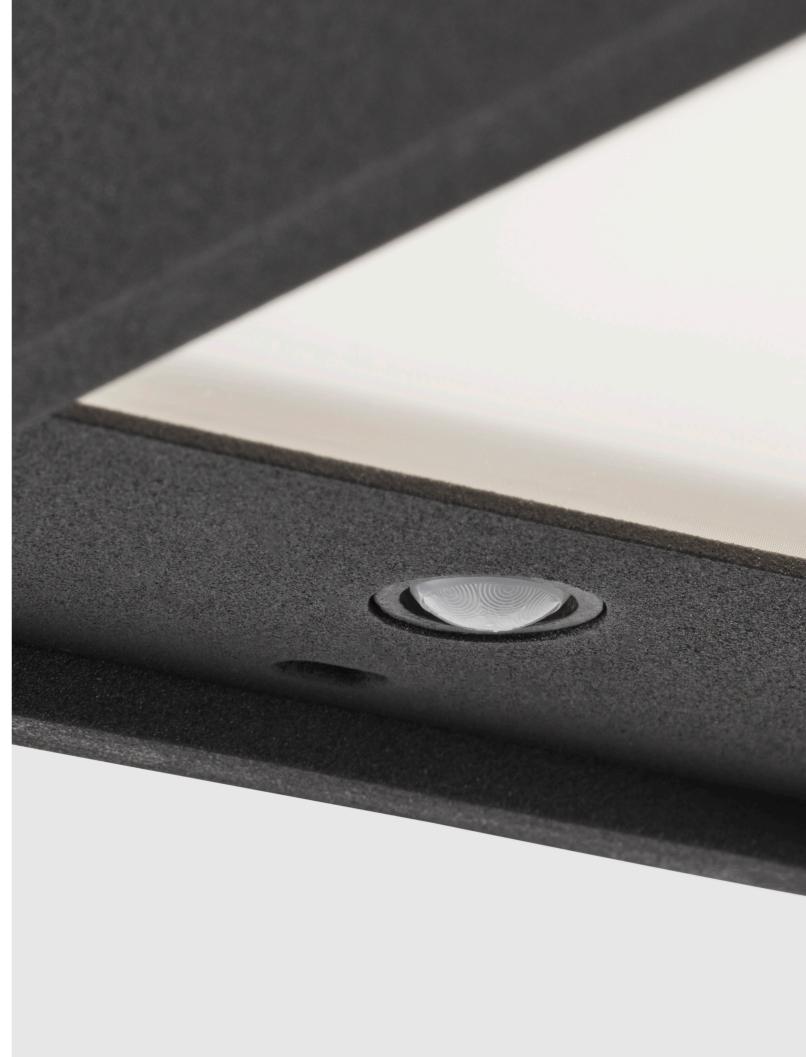

## Functional and elegant

The Glamox C88-P is a compact pendant luminaire that offers exceptional lighting quality and superb glare protection. Its remarkably slim and elegant shape features an all-aluminium finish with attractive details – an accent groove, slightly rounded corners, and no visible screws. The product is powder-coated in three universal colours, making it the perfect addition to the interior design in various types of spaces. Uniform and energy-efficient light is important for achieving adequate visual comfort in any room. This is especially true in educational facilities and diverse working environments.

### Sensors

Advanced wireless sensors are indispensable elements in user-friendly and energy-efficient lighting installations in offices and schools.

12

A double-cord switch allows for the separate dimming of two circuits. Maximum comfort is within the reach of your hand.