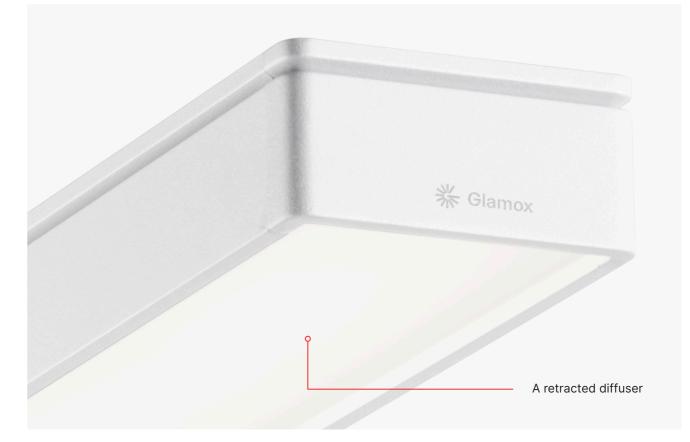

## Functional and elegant

The Glamox C88-P is a compact pendant luminaire that offers exceptional lighting quality and superb glare protection. Its remarkably slim and elegant shape features an all-aluminium finish with attractive details – an accent groove, slightly rounded corners, and no visible screws. The product is powder-coated in three universal colours, making it the perfect addition to the interior design in various types of spaces. Uniform and energy-efficient light is important for achieving adequate visual comfort in any room. This is especially true in educational facilities and diverse working environments.