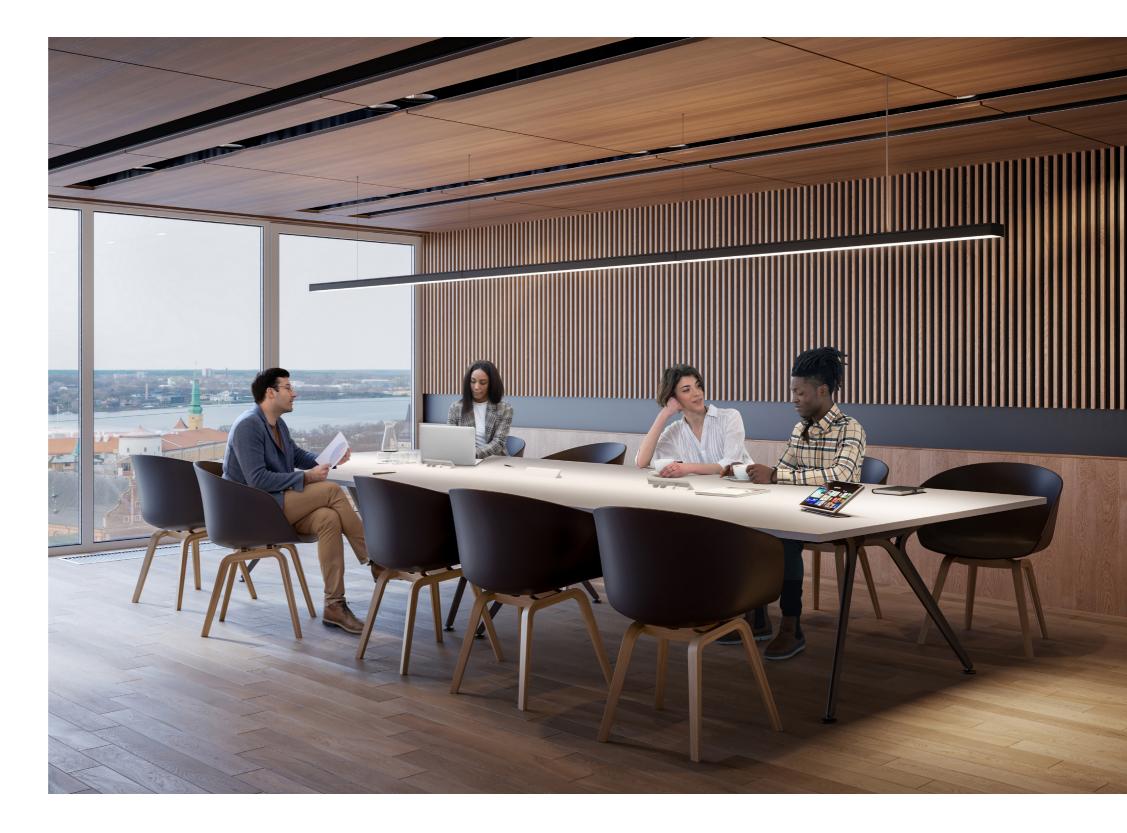

# Long lines of uniform light

A homogenous luminance can be achieved in long light lines and a discreet bracket allows for the continuous mounting of the C88-P. This is especially advantageous in offices, where long lines of luminaires can be combined above the employees' desks, or in conference rooms, creating uniform, exceptionally comfortable light for the best possible visual conditions.