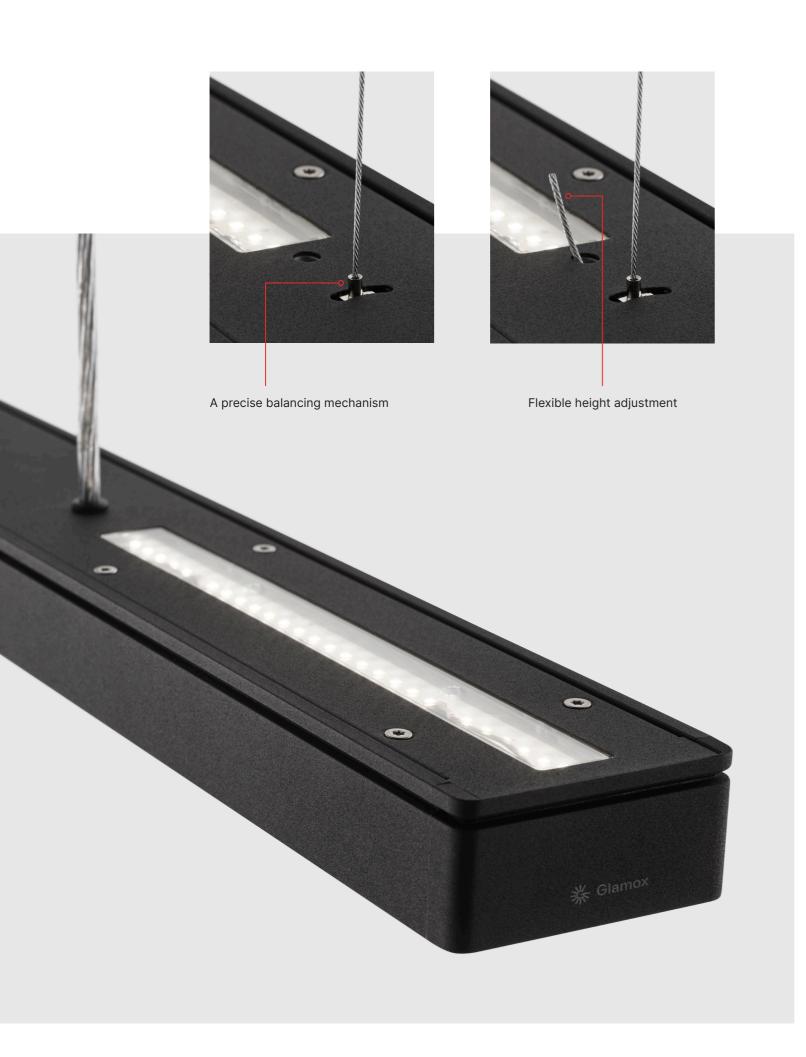

The rigidly constructed aluminium housing binds all the components into a compact luminaire that is very easy to install and also allows for elegant row mounting.

A slender frame encircles and emphasises its beautifully uniform downward light, contributing to an overall logical and functional appearance.

# Long lines of uniform light

A homogenous luminance can be achieved in long light lines and a discreet bracket allows for the continuous mounting of the C88-P. This is especially advantageous in offices, where long lines of luminaires can be combined above the employees' desks, or in conference rooms, creating uniform, exceptionally comfortable light for the best possible visual conditions.