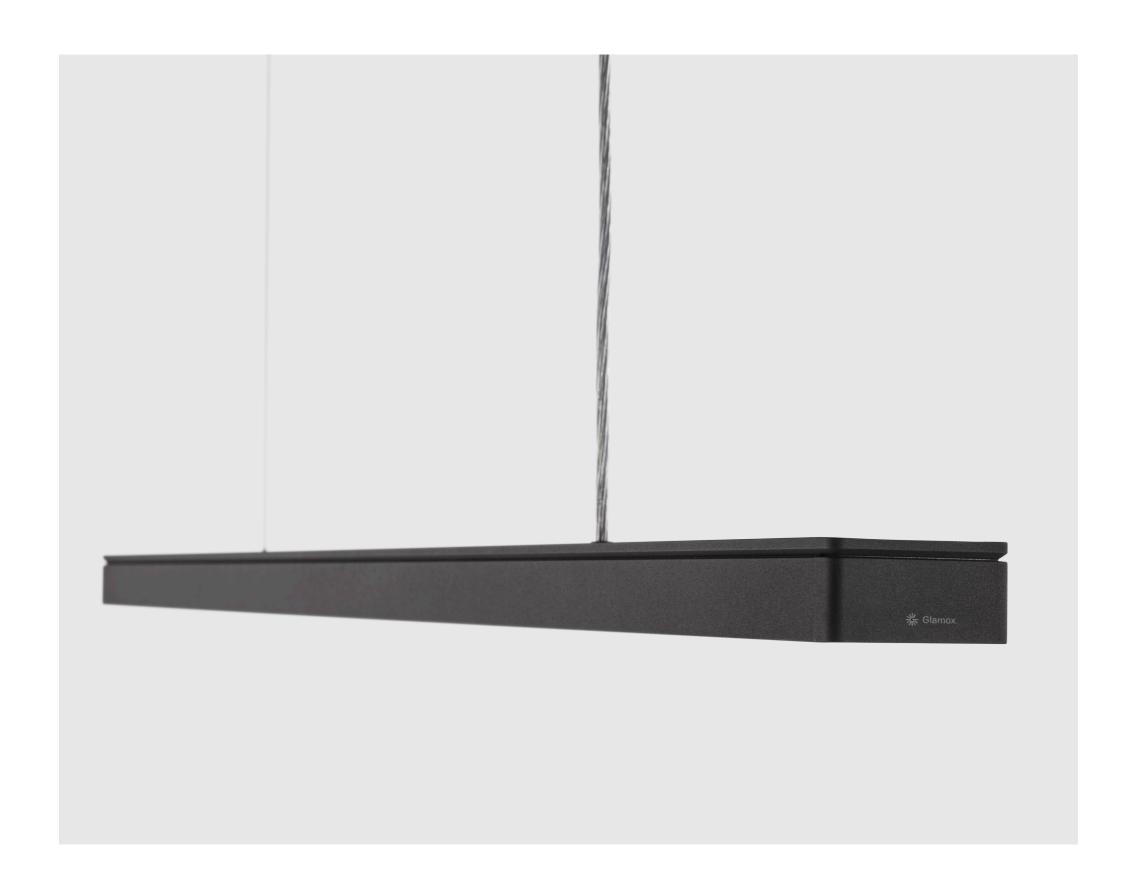

The rigidly constructed aluminium housing binds all the components into a compact luminaire that is very easy to install and also allows for elegant row mounting.

A slender frame encircles and emphasises its beautifully uniform downward light, contributing to an overall logical and functional appearance.

## Functional and elegant

The Glamox C88-P is a compact pendant luminaire that offers exceptional lighting quality and superb glare protection. Its remarkably slim and elegant shape features an all-aluminium finish with attractive details – an accent groove, slightly rounded corners, and no visible screws. The product is powder-coated in three universal colours, making it the perfect addition to the interior design in various types of spaces. Uniform and energy-efficient light is important for achieving adequate visual comfort in any room. This is especially true in educational facilities and diverse working environments.