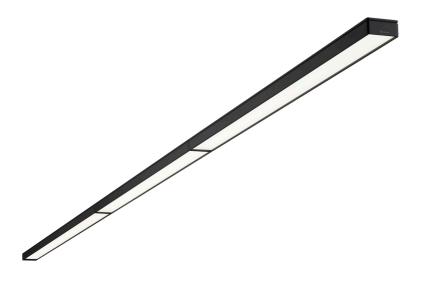

# An elegant all-rounder

Glamox C88-P

Magnus Hjelmås Designer

"

C88-P was designed to be a high-quality luminaire that will fit comfortably into a multitude of architectural environments.

It is equipped with state-of-the-art optics that ensure that the light is perfectly distributed and provides a comfortable light with low glare.

The rigidly constructed aluminium housing binds all the components into a compact luminaire that is very easy to install and also allows for elegant row mounting.

A slender frame encircles and emphasises its beautifully uniform downward light, contributing to an overall logical and functional appearance.

## Functional and elegant

The Glamox C88-P is a compact pendant luminaire that offers exceptional lighting quality and superb glare protection. Its remarkably slim and elegant shape features an all-aluminium finish with attractive details – an accent groove, slightly rounded corners, and no visible screws. The product is powder-coated in three universal colours, making it the perfect addition to the interior design in various types of spaces. Uniform and energy-efficient light is important for achieving adequate visual comfort in any room. This is especially true in educational facilities and diverse working environments.