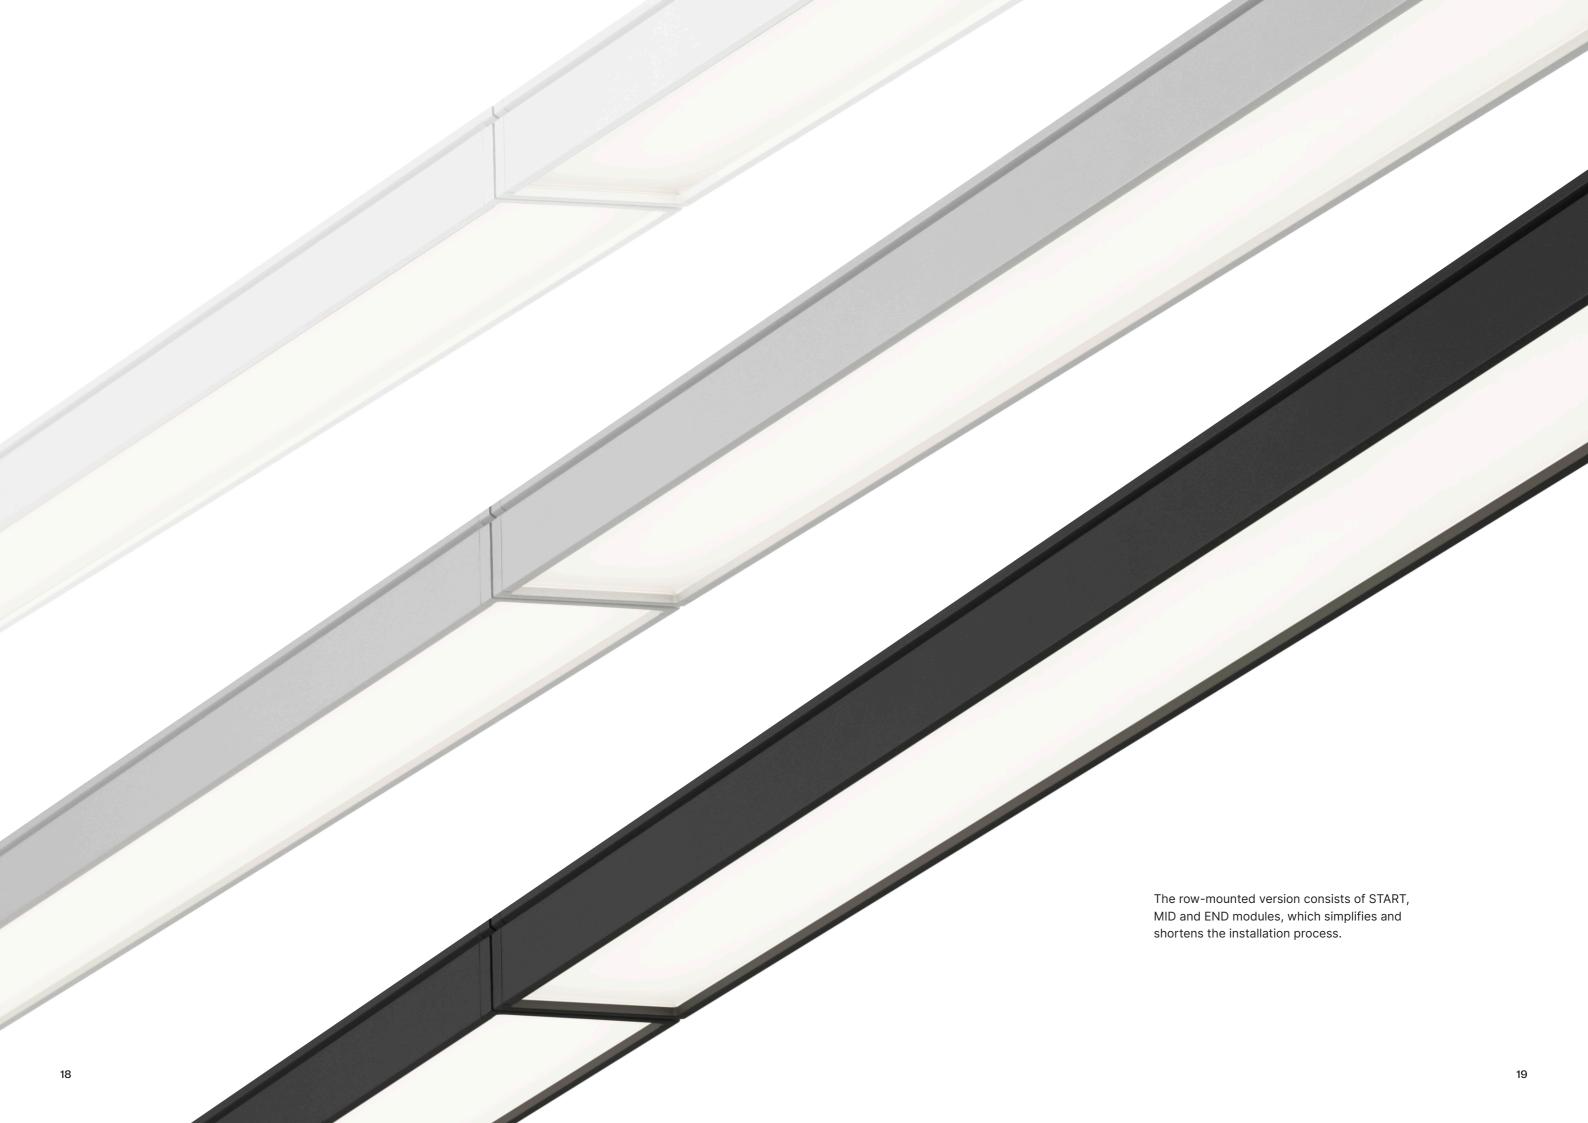

The rigidly constructed aluminium housing binds all the components into a compact luminaire that is very easy to install and also allows for elegant row mounting.

A slender frame encircles and emphasises its beautifully uniform downward light, contributing to an overall logical and functional appearance.

# Long lines of uniform light

A homogenous luminance can be achieved in long light lines and a discreet bracket allows for the continuous mounting of the C88-P. This is especially advantageous in offices, where long lines of luminaires can be combined above the employees' desks, or in conference rooms, creating uniform, exceptionally comfortable light for the best possible visual conditions.