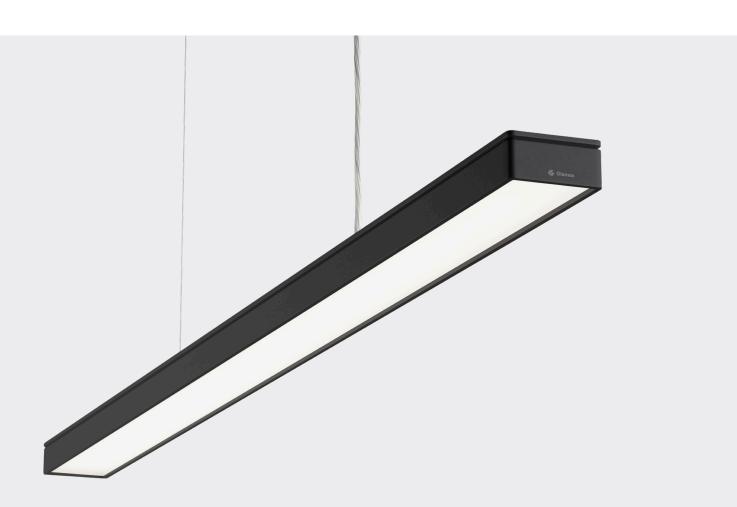

# An elegant all-rounder

Glamox C88-P

Magnus Hjelmås Designer

"

C88-P was designed to be a high-quality luminaire that will fit comfortably into a multitude of architectural environments.

It is equipped with state-of-the-art optics that ensure that the light is perfectly distributed and provides a comfortable light with low glare.

The rigidly constructed aluminium housing binds all the components into a compact luminaire that is very easy to install and also allows for elegant row mounting.

A slender frame encircles and emphasises its beautifully uniform downward light, contributing to an overall logical and functional appearance.

## Functional and elegant

The Glamox C88-P is a compact pendant luminaire that offers exceptional lighting quality and superb glare protection. Its remarkably slim and elegant shape features an all-aluminium finish with attractive details – an accent groove, slightly rounded corners, and no visible screws. The product is powder-coated in three universal colours, making it the perfect addition to the interior design in various types of spaces. Uniform and energy-efficient light is important for achieving adequate visual comfort in any room. This is especially true in educational facilities and diverse working environments.