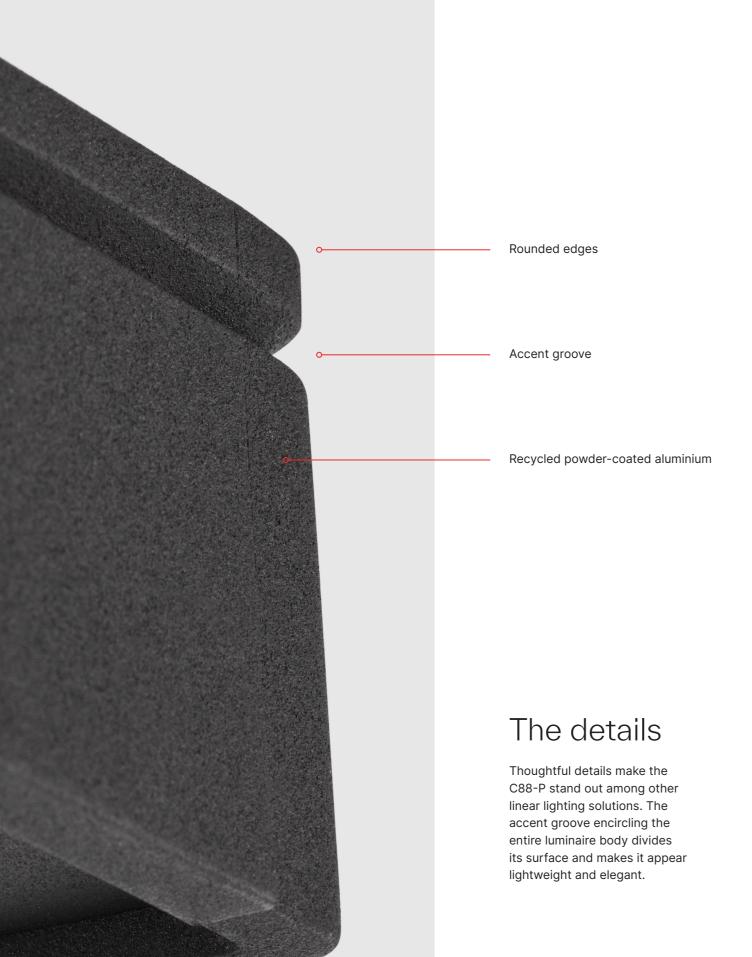

## Functional and elegant

The Glamox C88-P is a compact pendant luminaire that offers exceptional lighting quality and superb glare protection. Its remarkably slim and elegant shape features an all-aluminium finish with attractive details – an accent groove, slightly rounded corners, and no visible screws. The product is powder-coated in three universal colours, making it the perfect addition to the interior design in various types of spaces. Uniform and energy-efficient light is important for achieving adequate visual comfort in any room. This is especially true in educational facilities and diverse working environments.