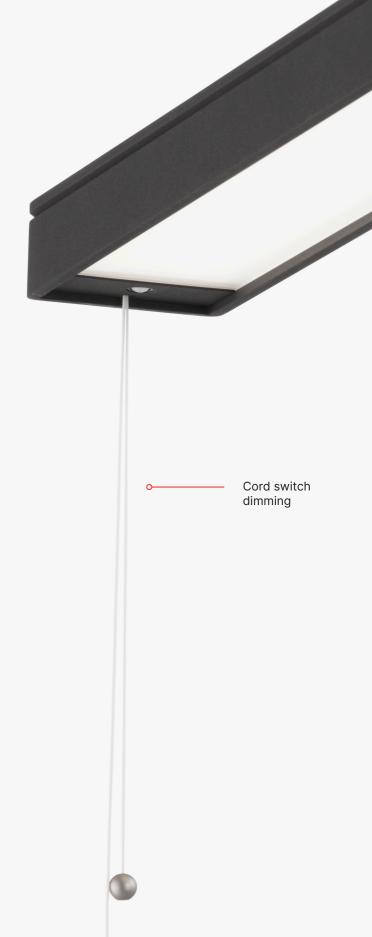

solutions, supporting the students' and teachers' circadian rhythms and boosting their energy levels. It's also cord switch-dimmable and has a high luminous efficacy of 140 lm/W. Improved sensor solutions and row mounting options add to this product's energy efficiency as well as its functionality.

### Sensors

Advanced wireless sensors are indispensable elements in user-friendly and energy-efficient lighting installations in offices and schools.

12

A double-cord switch allows for the separate dimming of two circuits. Maximum comfort is within the reach of your hand.